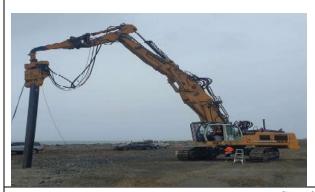

## Liebherr Excavator 954C VH-HD

| ·.  | pecif                                              | 100t  | 1010     |
|-----|----------------------------------------------------|-------|----------|
| . • | ) <del>- (                                  </del> | 10.31 | 11 11 15 |
|     |                                                    |       |          |
|     |                                                    |       |          |

|                                | 270011104610110             |  |  |
|--------------------------------|-----------------------------|--|--|
| Total Weight:                  | 85T                         |  |  |
| Track Length:                  | 5790mm                      |  |  |
| Track Width:                   | 4300mm (Hyd. Retractable)   |  |  |
| Track Plate Width:             | 600mm                       |  |  |
| Counterweight Overhang         | 3975mm                      |  |  |
| From Centre of Tracks:         |                             |  |  |
| Lifting Capacity:              | 15t at 12m                  |  |  |
|                                | 8t at 18m                   |  |  |
|                                | 4t at 25m                   |  |  |
| Working radius and attachments |                             |  |  |
| Attachments                    | Radius                      |  |  |
| Bulking Bucket 3m3             | 0-16m                       |  |  |
| Bucket 2m3                     | 0-20m                       |  |  |
| Bucket 1m3                     | 0-25m                       |  |  |
| Rotating Rock/Block Grab       | 0-16m                       |  |  |
| PVE 2319 Vibratory Hammer      | 12m sheet pile 0-12m radius |  |  |
| Muller Vibrator Hammer         | 0-17m                       |  |  |
| 65 kN Auger Drive              | 0-30m                       |  |  |
| 3m Goose neck                  | 0-19m                       |  |  |
| 7m Dipper                      | 0-20m                       |  |  |
| 12m Dipper                     | 0-25m                       |  |  |
| DX25 Drop Hammer               | 0-15m                       |  |  |
| Ice 8SG Side Grab Vibro        | 16m Sheet to 16m            |  |  |
| 1.5m3 10m Pole Grab            | 0-16m                       |  |  |
| Pulveriser                     | 0-15m                       |  |  |
| Demolition Processor           | 0-15m                       |  |  |
| Dredge Pump                    | 0-20m                       |  |  |