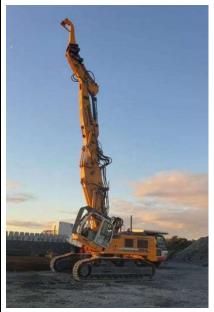

## Liebherr Excavator 954C VH-HD

| ·.  | pecif                                              | 100t  | 1010     |
|-----|----------------------------------------------------|-------|----------|
| . • | ) <del>- (                                  </del> | 10.31 | 11 11 15 |
|     |                                                    |       |          |
|     |                                                    |       |          |

|                                | 270011104610110             |  |  |
|--------------------------------|-----------------------------|--|--|
| Total Weight:                  | 85T                         |  |  |
| Track Length:                  | 5790mm                      |  |  |
| Track Width:                   | 4300mm (Hyd. Retractable)   |  |  |
| Track Plate Width:             | 600mm                       |  |  |
| Counterweight Overhang         | 3975mm                      |  |  |
| From Centre of Tracks:         |                             |  |  |
| Lifting Capacity:              | 15t at 12m                  |  |  |
|                                | 8t at 18m                   |  |  |
|                                | 4t at 25m                   |  |  |
| Working radius and attachments |                             |  |  |
| Attachments                    | Radius                      |  |  |
| Bulking Bucket 3m3             | 0-16m                       |  |  |
| Bucket 2m3                     | 0-20m                       |  |  |
| Bucket 1m3                     | 0-25m                       |  |  |
| Rotating Rock/Block Grab       | 0-16m                       |  |  |
| PVE 2319 Vibratory Hammer      | 12m sheet pile 0-12m radius |  |  |
| Muller Vibrator Hammer         | 0-17m                       |  |  |
| 65 kN Auger Drive              | 0-30m                       |  |  |
| 3m Goose neck                  | 0-19m                       |  |  |
| 7m Dipper                      | 0-20m                       |  |  |
| 12m Dipper                     | 0-25m                       |  |  |
| DX25 Drop Hammer               | 0-15m                       |  |  |
| Ice 8SG Side Grab Vibro        | 16m Sheet to 16m            |  |  |
| 1.5m3 10m Pole Grab            | 0-16m                       |  |  |
| Pulveriser                     | 0-15m                       |  |  |
| Demolition Processor           | 0-15m                       |  |  |
| Dredge Pump                    | 0-20m                       |  |  |