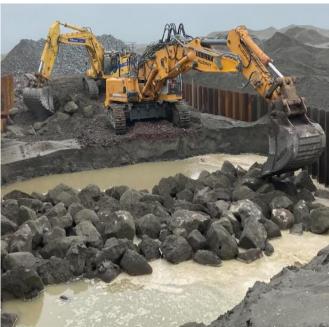

|                                | 270011104610110             |  |  |
|--------------------------------|-----------------------------|--|--|
| Total Weight:                  | 85T                         |  |  |
| Track Length:                  | 5790mm                      |  |  |
| Track Width:                   | 4300mm (Hyd. Retractable)   |  |  |
| Track Plate Width:             | 600mm                       |  |  |
| Counterweight Overhang         | 3975mm                      |  |  |
| From Centre of Tracks:         |                             |  |  |
| Lifting Capacity:              | 15t at 12m                  |  |  |
|                                | 8t at 18m                   |  |  |
|                                | 4t at 25m                   |  |  |
| Working radius and attachments |                             |  |  |
| Attachments                    | Radius                      |  |  |
| Bulking Bucket 3m3             | 0-16m                       |  |  |
| Bucket 2m3                     | 0-20m                       |  |  |
| Bucket 1m3                     | 0-25m                       |  |  |
| Rotating Rock/Block Grab       | 0-16m                       |  |  |
| PVE 2319 Vibratory Hammer      | 12m sheet pile 0-12m radius |  |  |
| Muller Vibrator Hammer         | 0-17m                       |  |  |
| 65 kN Auger Drive              | 0-30m                       |  |  |
| 3m Goose neck                  | 0-19m                       |  |  |
| 7m Dipper                      | 0-20m                       |  |  |
| 12m Dipper                     | 0-25m                       |  |  |
| DX25 Drop Hammer               | 0-15m                       |  |  |
| Ice 8SG Side Grab Vibro        | 16m Sheet to 16m            |  |  |
| 1.5m3 10m Pole Grab            | 0-16m                       |  |  |
| Pulveriser                     | 0-15m                       |  |  |
| Demolition Processor           | 0-15m                       |  |  |
| Dredge Pump                    | 0-20m                       |  |  |