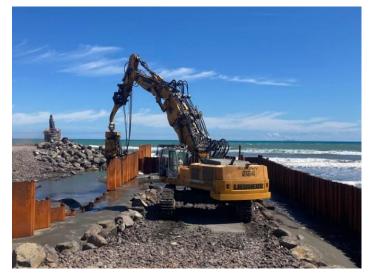

## Liebherr Excavator 954C VH-HD

| ·.  | pecif                                              | 100t  | 1010     |
|-----|----------------------------------------------------|-------|----------|
| . • | ) <del>- (                                  </del> | 10.31 | 11 11 15 |
|     |                                                    |       |          |
|     |                                                    |       |          |

|                                | 270011104610110             |  |  |
|--------------------------------|-----------------------------|--|--|
| Total Weight:                  | 85T                         |  |  |
| Track Length:                  | 5790mm                      |  |  |
| Track Width:                   | 4300mm (Hyd. Retractable)   |  |  |
| Track Plate Width:             | 600mm                       |  |  |
| Counterweight Overhang         | 3975mm                      |  |  |
| From Centre of Tracks:         |                             |  |  |
| Lifting Capacity:              | 15t at 12m                  |  |  |
|                                | 8t at 18m                   |  |  |
|                                | 4t at 25m                   |  |  |
| Working radius and attachments |                             |  |  |
| Attachments                    | Radius                      |  |  |
| Bulking Bucket 3m3             | 0-16m                       |  |  |
| Bucket 2m3                     | 0-20m                       |  |  |
| Bucket 1m3                     | 0-25m                       |  |  |
| Rotating Rock/Block Grab       | 0-16m                       |  |  |
| PVE 2319 Vibratory Hammer      | 12m sheet pile 0-12m radius |  |  |
| Muller Vibrator Hammer         | 0-17m                       |  |  |
| 65 kN Auger Drive              | 0-30m                       |  |  |
| 3m Goose neck                  | 0-19m                       |  |  |
| 7m Dipper                      | 0-20m                       |  |  |
| 12m Dipper                     | 0-25m                       |  |  |
| DX25 Drop Hammer               | 0-15m                       |  |  |
| Ice 8SG Side Grab Vibro        | 16m Sheet to 16m            |  |  |
| 1.5m3 10m Pole Grab            | 0-16m                       |  |  |
| Pulveriser                     | 0-15m                       |  |  |
| Demolition Processor           | 0-15m                       |  |  |
| Dredge Pump                    | 0-20m                       |  |  |