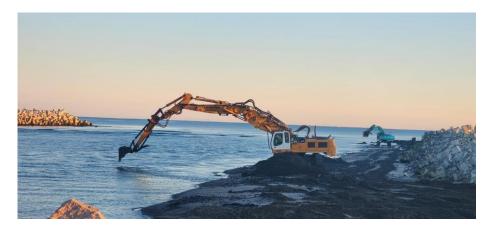

## Liebherr Excavator 954C VH-HD

| ·.  | pecif                                              | 100t  | 1010     |
|-----|----------------------------------------------------|-------|----------|
| . • | ) <del>- (                                  </del> | 10.31 | 11 11 15 |
|     |                                                    |       |          |
|     |                                                    |       |          |

|                                | 270011104610110             |  |  |
|--------------------------------|-----------------------------|--|--|
| Total Weight:                  | 85T                         |  |  |
| Track Length:                  | 5790mm                      |  |  |
| Track Width:                   | 4300mm (Hyd. Retractable)   |  |  |
| Track Plate Width:             | 600mm                       |  |  |
| Counterweight Overhang         | 3975mm                      |  |  |
| From Centre of Tracks:         |                             |  |  |
| Lifting Capacity:              | 15t at 12m                  |  |  |
|                                | 8t at 18m                   |  |  |
|                                | 4t at 25m                   |  |  |
| Working radius and attachments |                             |  |  |
| Attachments                    | Radius                      |  |  |
| Bulking Bucket 3m3             | 0-16m                       |  |  |
| Bucket 2m3                     | 0-20m                       |  |  |
| Bucket 1m3                     | 0-25m                       |  |  |
| Rotating Rock/Block Grab       | 0-16m                       |  |  |
| PVE 2319 Vibratory Hammer      | 12m sheet pile 0-12m radius |  |  |
| Muller Vibrator Hammer         | 0-17m                       |  |  |
| 65 kN Auger Drive              | 0-30m                       |  |  |
| 3m Goose neck                  | 0-19m                       |  |  |
| 7m Dipper                      | 0-20m                       |  |  |
| 12m Dipper                     | 0-25m                       |  |  |
| DX25 Drop Hammer               | 0-15m                       |  |  |
| Ice 8SG Side Grab Vibro        | 16m Sheet to 16m            |  |  |
| 1.5m3 10m Pole Grab            | 0-16m                       |  |  |
| Pulveriser                     | 0-15m                       |  |  |
| Demolition Processor           | 0-15m                       |  |  |
| Dredge Pump                    | 0-20m                       |  |  |