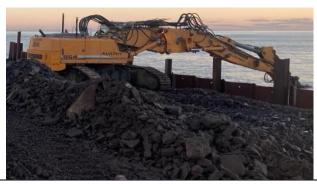

## Liebherr Excavator 954C VH-HD

| ·.  | pecif                                              | 100t  | 1010     |
|-----|----------------------------------------------------|-------|----------|
| . • | ) <del>- (                                  </del> | 10.31 | 11 11 15 |
|     |                                                    |       |          |
|     |                                                    |       |          |

|                                | 270011104610110             |  |  |
|--------------------------------|-----------------------------|--|--|
| Total Weight:                  | 85T                         |  |  |
| Track Length:                  | 5790mm                      |  |  |
| Track Width:                   | 4300mm (Hyd. Retractable)   |  |  |
| Track Plate Width:             | 600mm                       |  |  |
| Counterweight Overhang         | 3975mm                      |  |  |
| From Centre of Tracks:         |                             |  |  |
| Lifting Capacity:              | 15t at 12m                  |  |  |
|                                | 8t at 18m                   |  |  |
|                                | 4t at 25m                   |  |  |
| Working radius and attachments |                             |  |  |
| Attachments                    | Radius                      |  |  |
| Bulking Bucket 3m3             | 0-16m                       |  |  |
| Bucket 2m3                     | 0-20m                       |  |  |
| Bucket 1m3                     | 0-25m                       |  |  |
| Rotating Rock/Block Grab       | 0-16m                       |  |  |
| PVE 2319 Vibratory Hammer      | 12m sheet pile 0-12m radius |  |  |
| Muller Vibrator Hammer         | 0-17m                       |  |  |
| 65 kN Auger Drive              | 0-30m                       |  |  |
| 3m Goose neck                  | 0-19m                       |  |  |
| 7m Dipper                      | 0-20m                       |  |  |
| 12m Dipper                     | 0-25m                       |  |  |
| DX25 Drop Hammer               | 0-15m                       |  |  |
| Ice 8SG Side Grab Vibro        | 16m Sheet to 16m            |  |  |
| 1.5m3 10m Pole Grab            | 0-16m                       |  |  |
| Pulveriser                     | 0-15m                       |  |  |
| Demolition Processor           | 0-15m                       |  |  |
| Dredge Pump                    | 0-20m                       |  |  |