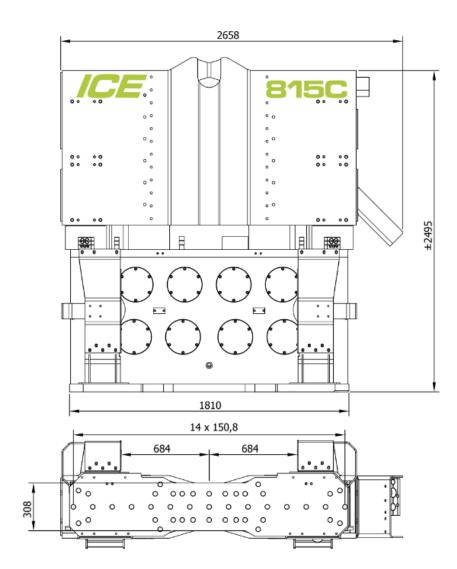

## **ICE 815C Vibratory Hammer**

| Specifications                        | 815C |       |                            |            |    |
|---------------------------------------|------|-------|----------------------------|------------|----|
| Eccentric moment                      | 46   | kgm   | Clamps:                    |            |    |
| Max. centrifugal force                | 1250 | kN    | Sheet pile clamp           | 160TU      |    |
| Max. frequency                        | 1570 | rpm   | Transport weight per piece | 1100       | kg |
| Max. amplitude excluding 160 TU       | 23,3 | mm    | Tube clamps                | 81TC       |    |
| Max. amplitude including 160 TU       | 18,2 | mm    | Transport weight per piece | 480        | kg |
| Max. static line-pull                 | 400  | kN    |                            |            |    |
| Max. operating pressure               | 350  | bar   | Powerpack:                 |            |    |
| Max. oil flow                         | 610  | I/min | Model                      | 600 series |    |
| Forced lubrication                    | yes  |       |                            |            |    |
| Dynamic weight excluding 160 TU       | 3950 | kg    | Hose set:                  |            |    |
| Dynamic weight including 160 TU       | 5050 | kg    | Length                     | 40         | m  |
| Total weight excluding 160 TU & hoses | 7450 | kg    | Transport weight           | 845        | kg |