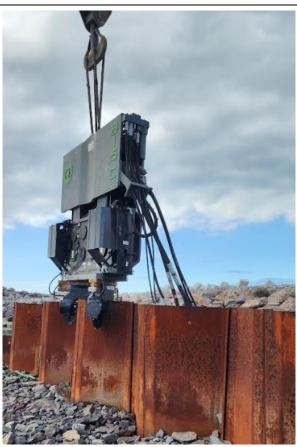

## **ICE 815C Vibratory Hammer**

| Specifications                        | 815C |       |                            |            |    |
|---------------------------------------|------|-------|----------------------------|------------|----|
| Eccentric moment                      | 46   | kgm   | Clamps:                    |            |    |
| Max. centrifugal force                | 1250 | kN    | Sheet pile clamp           | 160TU      |    |
| Max. frequency                        | 1570 | rpm   | Transport weight per piece | 1100       | kg |
| Max. amplitude excluding 160 TU       | 23,3 | mm    | Tube clamps                | 81TC       |    |
| Max. amplitude including 160 TU       | 18,2 | mm    | Transport weight per piece | 480        | kg |
| Max. static line-pull                 | 400  | kN    |                            |            |    |
| Max. operating pressure               | 350  | bar   | Powerpack:                 |            |    |
| Max. oil flow                         | 610  | I/min | Model                      | 600 series |    |
| Forced lubrication                    | yes  |       |                            |            |    |
| Dynamic weight excluding 160 TU       | 3950 | kg    | Hose set:                  |            |    |
| Dynamic weight including 160 TU       | 5050 | kg    | Length                     | 40         | m  |
| Total weight excluding 160 TU & hoses | 7450 | kg    | Transport weight           | 845        | kg |