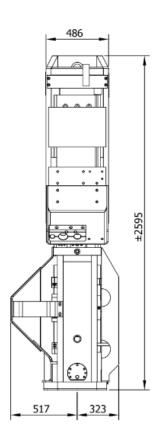

## **ICE 815C Vibratory Hammer**

| Specifications                        | 815C |       |                            |            |    |
|---------------------------------------|------|-------|----------------------------|------------|----|
| Eccentric moment                      | 46   | kgm   | Clamps:                    |            |    |
| Max. centrifugal force                | 1250 | kN    | Sheet pile clamp           | 160TU      |    |
| Max. frequency                        | 1570 | rpm   | Transport weight per piece | 1100       | kg |
| Max. amplitude excluding 160 TU       | 23,3 | mm    | Tube clamps                | 81TC       |    |
| Max. amplitude including 160 TU       | 18,2 | mm    | Transport weight per piece | 480        | kg |
| Max. static line-pull                 | 400  | kN    |                            |            |    |
| Max. operating pressure               | 350  | bar   | Powerpack:                 |            |    |
| Max. oil flow                         | 610  | I/min | Model                      | 600 series |    |
| Forced lubrication                    | yes  |       |                            |            |    |
| Dynamic weight excluding 160 TU       | 3950 | kg    | Hose set:                  |            |    |
| Dynamic weight including 160 TU       | 5050 | kg    | Length                     | 40         | m  |
| Total weight excluding 160 TU & hoses | 7450 | kg    | Transport weight           | 845        | kg |

| Features                             |  |  |
|--------------------------------------|--|--|
| Single Jaw 160T                      |  |  |
| Double Jaws 80T                      |  |  |
| Hose length 45m or longer on         |  |  |
| request                              |  |  |
| 2.4m and 3.4m Casing beam            |  |  |
| Jaw configurations to suit any sheet |  |  |
| pile profile                         |  |  |
| 2m 80T Double jaw extension          |  |  |
| 3.5m 160T Single jaw extension       |  |  |
|                                      |  |  |