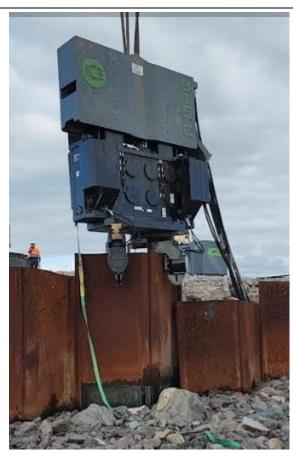

## **ICE 815C Vibratory Hammer**

| Specifications                        | 815C |       |                            |            |    |
|---------------------------------------|------|-------|----------------------------|------------|----|
| Eccentric moment                      | 46   | kgm   | Clamps:                    |            |    |
| Max. centrifugal force                | 1250 | kN    | Sheet pile clamp           | 160TU      |    |
| Max. frequency                        | 1570 | rpm   | Transport weight per piece | 1100       | kg |
| Max. amplitude excluding 160 TU       | 23,3 | mm    | Tube clamps                | 81TC       |    |
| Max. amplitude including 160 TU       | 18,2 | mm    | Transport weight per piece | 480        | kg |
| Max. static line-pull                 | 400  | kN    |                            |            |    |
| Max. operating pressure               | 350  | bar   | Powerpack:                 |            |    |
| Max. oil flow                         | 610  | I/min | Model                      | 600 series |    |
| Forced lubrication                    | yes  |       |                            |            |    |
| Dynamic weight excluding 160 TU       | 3950 | kg    | Hose set:                  |            |    |
| Dynamic weight including 160 TU       | 5050 | kg    | Length                     | 40         | m  |
| Total weight excluding 160 TU & hoses | 7450 | kg    | Transport weight           | 845        | kg |