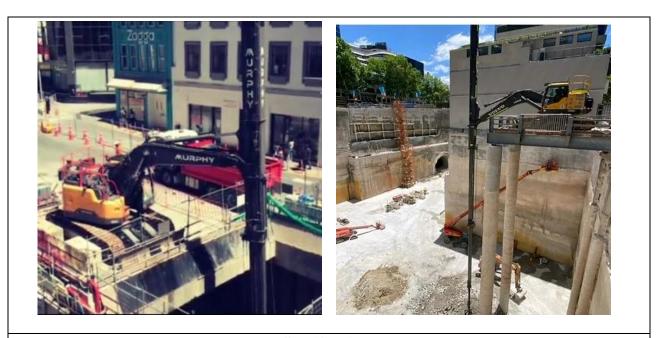

## **Telescopic Dipper 0-30m**

## Specifications Our telescopic dipper is fitted onto one of our 35T zero swing multipurpose excavators. Major benefits to this configuration compared to a conventional machine are: Reduced working footprint, decreased cycle time, and reduced traffic management required.

| 0 <b>i</b>                | · · · · · ·                    |   |
|---------------------------|--------------------------------|---|
| Weight                    | 40T                            |   |
| Track Length              | 4946mm                         |   |
| Track Width               | 850mm                          | - |
| Counterweight<br>overhang | 200mm                          |   |
| Max reach                 | 6m                             |   |
| Max Depth                 | 30m                            |   |
| Volume                    | 1m3                            |   |
| Loading Time<br>Cycle     | 50 seconds/bucket at max depth |   |