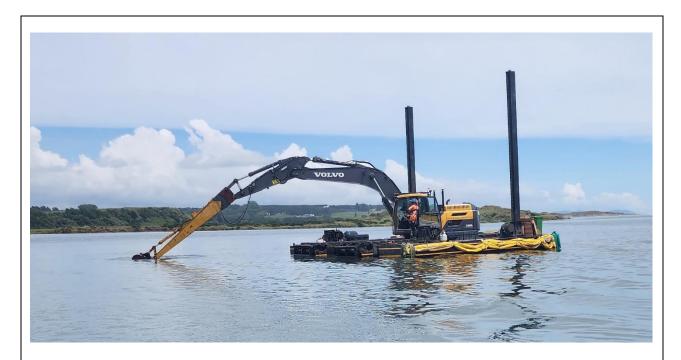

30T Amphibious machine with additional sides, centre pontoons and 4x 10m hydraulic spuds

| nyaraune spuas          |          |  |
|-------------------------|----------|--|
| Track length:           | 10.76m   |  |
| Side pontoon width:     | 6.5m     |  |
| Overall Width:          | 10.76    |  |
| Buoyancy:               |          |  |
| Unassisted operating    | 0-10m    |  |
| depth:                  |          |  |
| Stability increased by: | 10 Times |  |
| Approx weight:          | 67T      |  |
|                         |          |  |

Image shows amphibious configuration with additional sides, centre pontoons and rear 10m hydraulic spud

27/02/2024 © Copyright eSafety NZ Ltd. V17 Page 8.5

**Murphy Civil Limited**Plant Specification sheet – 30T Amphibious Excavator