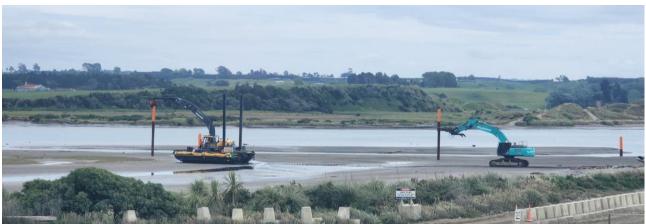

## **Specifications**

Amphibious excavator has two configurations: 30T Amphibious machine or

With additional side and centre pontoons and 10m hydraulic spuds.

Excavator can operate on all terrains including unsuitable ground for conventional machines and operate in varying water depths of 0-10m unassisted

30T Amphibious machine with additional sides, centre pontoons and 4x 10m hydraulic spuds

| nyaraune spuas          |          |  |
|-------------------------|----------|--|
| Track length:           | 10.76m   |  |
| Side pontoon width:     | 6.5m     |  |
| Overall Width:          | 10.76    |  |
| Buoyancy:               |          |  |
| Unassisted operating    | 0-10m    |  |
| depth:                  |          |  |
| Stability increased by: | 10 Times |  |
| Approx weight:          | 67T      |  |
|                         |          |  |