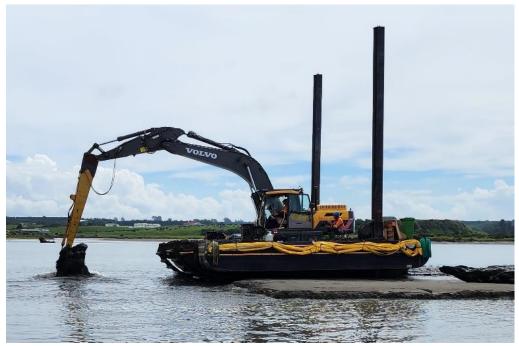

Image shows amphibious configuration with additional sides, centre pontoons and rear 10m hydraulic spud

27/02/2024 © Copyright eSafety NZ Ltd. V17 Page 8.5

**Murphy Civil Limited**Plant Specification sheet – 30T Amphibious Excavator