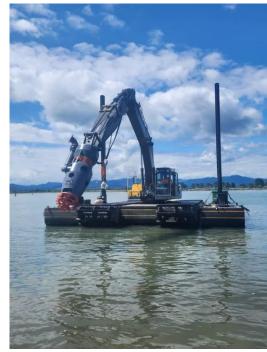

## **Specifications**

Amphibious excavator has two configurations: 30T Amphibious machine or

With additional side and centre pontoons and 10m hydraulic spuds.

Excavator can operate on all terrains including unsuitable ground for conventional machines and operate in varying water depths of 0-10m unassisted

Both configurations come with GPS and various attachments

| 30T Amphibious Machine |        |  |
|------------------------|--------|--|
| Track length:          | 10.76m |  |
| Track width:           | 6.5m   |  |
| Buoyancy:              |        |  |
| Unassisted operating   | 0-2m   |  |
| depth:                 |        |  |
| Approx weight:         |        |  |