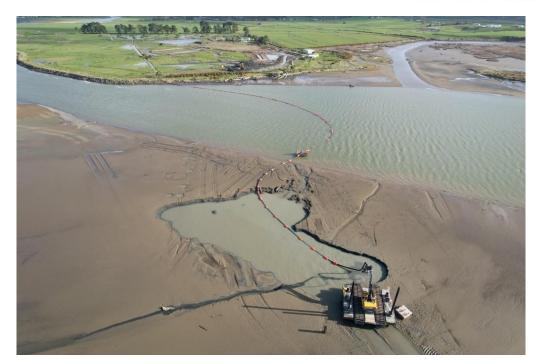

Image shows amphibious configuration with additional sides, centre pontoons and rear 10m hydraulic spud

27/02/2024 © Copyright eSafety NZ Ltd. V17 Page 8.5

**Murphy Civil Limited**Plant Specification sheet – 30T Amphibious Excavator