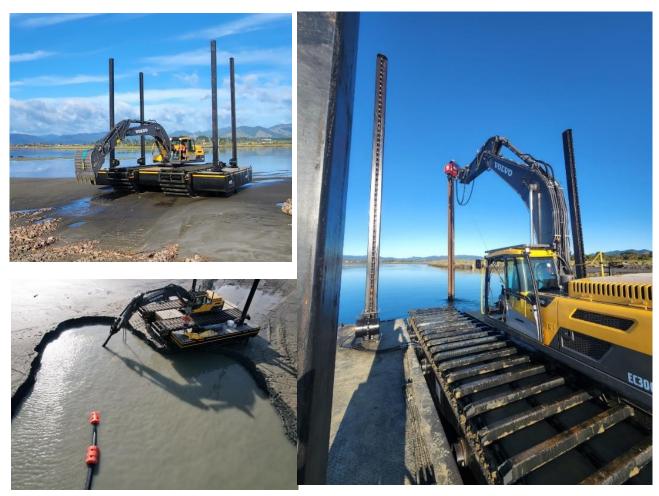

30T Amphibious machine with additional sides, centre pontoons and 4x 10m hydraulic spuds

| nyaraune spuas          |          |  |
|-------------------------|----------|--|
| Track length:           | 10.76m   |  |
| Side pontoon width:     | 6.5m     |  |
| Overall Width:          | 10.76    |  |
| Buoyancy:               |          |  |
| Unassisted operating    | 0-10m    |  |
| depth:                  |          |  |
| Stability increased by: | 10 Times |  |
| Approx weight:          | 67T      |  |
|                         |          |  |

Image shows amphibious configuration with additional sides, centre pontoons and rear 10m hydraulic spud

27/02/2024 © Copyright eSafety NZ Ltd. V17 Page 8.5

**Murphy Civil Limited**Plant Specification sheet – 30T Amphibious Excavator